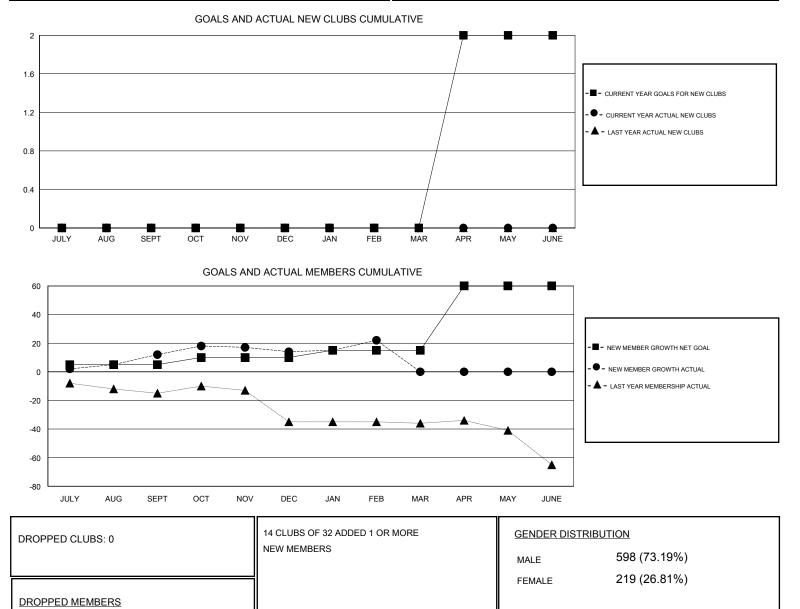

## Kenneth Schwols GMT.

| GMT: Kennet           | MT: Kenneth Schwols |           | LOCATION NEBRASKA |                       |                                                                |                                                              | GMT CA                                             |
|-----------------------|---------------------|-----------|-------------------|-----------------------|----------------------------------------------------------------|--------------------------------------------------------------|----------------------------------------------------|
| Clubs                 |                     |           |                   | Members               |                                                                |                                                              |                                                    |
| RESULTS FOR 2016-2017 |                     |           |                   | RESULTS FOR 2016-2017 |                                                                |                                                              |                                                    |
| QUARTER               | NEW CLUB GOAL       | NEW CLUBS | DROPPED CLUBS     | QUARTER               | NEW MEMBER GROWTH<br>NET GOAL (not reinstated<br>or transfers) | NEW MEMBER<br>GROWTH ACTUAL (not<br>reinstated or transfers) | DROPPED<br>MEMBERS ACTUAL<br>(including transfers) |
| JULY/AUG/SEPT         | 0                   | 0         | 0                 | JULY/AUG/SEPT         | 5                                                              | 17                                                           | 5                                                  |
| OCT/NOV/DEC           | 0                   | 0         | 0                 | OCT/NOV/DEC           | 5                                                              | 16                                                           | 14                                                 |
| JAN/FEB/MAR           | 0                   | 0         | 0                 | JAN/FEB/MAR           | 5                                                              | 11                                                           | 3                                                  |
| APR/MAY/JUNE          | 2                   | 0         | 0                 | APR/MAY/JUNE          | 45                                                             | 0                                                            | 0                                                  |